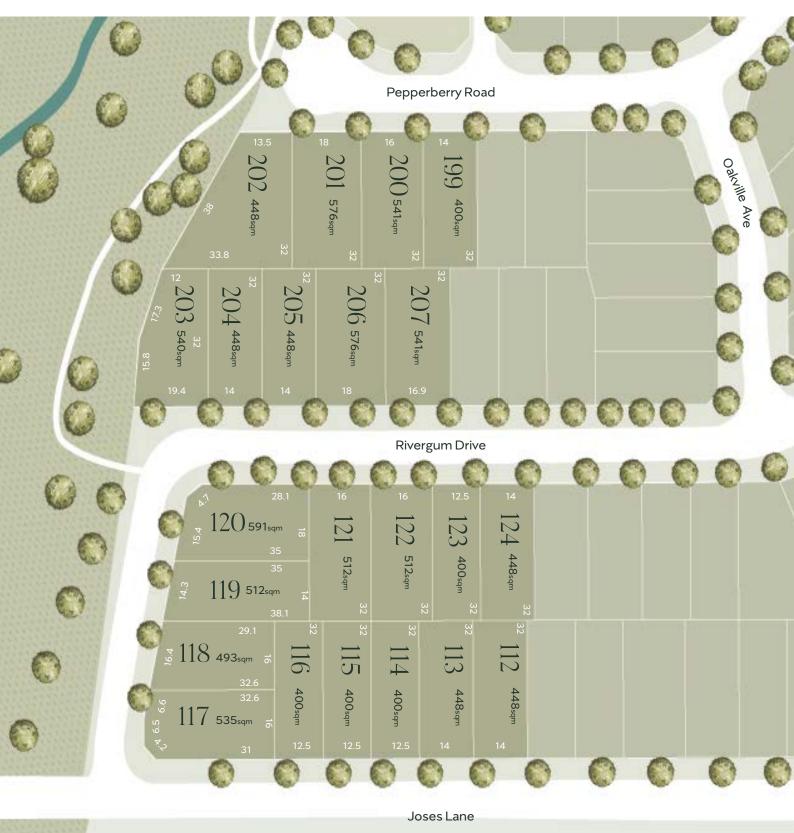

## *Eucalyptus Release*

This Eucalyptus release at River Cum Rise boasts a diverse range of premium lots from 400m<sup>2</sup> to 758m<sup>2</sup>, ideal for creating a stunning modern home.

This premium release is perfectly located providing convenience, value, and an enviable creekside outlook to elevate your everyday. rivergumrise.com.au